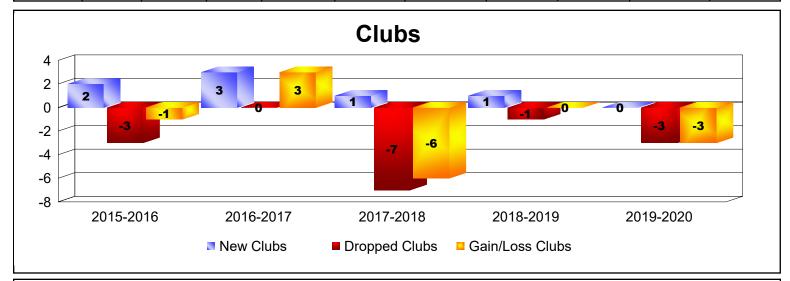

MBR0065 Page 2 of 3 7/7/2020 3:43:18AM

| Year      | New<br>Clubs | Dropped<br>Clubs | Gain/<br>Loss<br>Clubs | New<br>Members | Charter<br>Members | Reinstate<br>Members | Transfer<br>Members | Total<br>Member<br>Added | Total<br>Members<br>Dropped | Gain/<br>Loss<br>Members |
|-----------|--------------|------------------|------------------------|----------------|--------------------|----------------------|---------------------|--------------------------|-----------------------------|--------------------------|
| 2015-2016 | 2            | -3               | -1                     | 132            | 47                 | 24                   | 19                  | 222                      | -305                        | -83                      |
| 2016-2017 | 3            | 0                | 3                      | 185            | 99                 | 13                   | 7                   | 304                      | -214                        | 90                       |
| 2017-2018 | 1            | -7               | -6                     | 147            | 43                 | 5                    | 14                  | 209                      | -380                        | -171                     |
| 2018-2019 | 1            | -1               | 0                      | 158            | 23                 | 8                    | 13                  | 202                      | -211                        | -9                       |
| 2019-2020 | 0            | -3               | -3                     | 104            | 0                  | 4                    | 11                  | 119                      | -182                        | -63                      |
| Average   | 1            | -3               | -1                     | 145            | 42                 | 11                   | 13                  | 211                      | -258                        | -47                      |