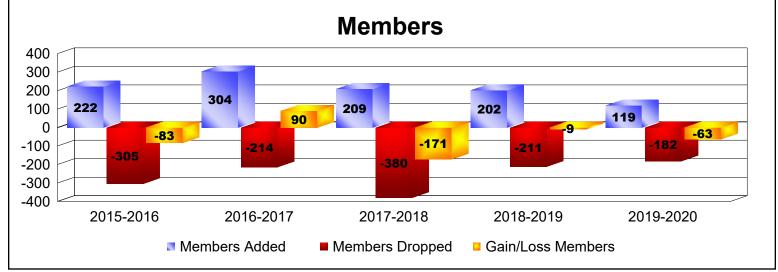

MBR0065 Page 2 of 3 7/7/2020 3:43:18AM

| Year      | New<br>Clubs | Dropped<br>Clubs | Gain/<br>Loss<br>Clubs | New<br>Members | Charter<br>Members | Reinstate<br>Members | Transfer<br>Members | Total<br>Member<br>Added | Total<br>Members<br>Dropped | Gain/<br>Loss<br>Members |
|-----------|--------------|------------------|------------------------|----------------|--------------------|----------------------|---------------------|--------------------------|-----------------------------|--------------------------|
| 2015-2016 | 2            | -3               | -1                     | 132            | 47                 | 24                   | 19                  | 222                      | -305                        | -83                      |
| 2016-2017 | 3            | 0                | 3                      | 185            | 99                 | 13                   | 7                   | 304                      | -214                        | 90                       |
| 2017-2018 | 1            | -7               | -6                     | 147            | 43                 | 5                    | 14                  | 209                      | -380                        | -171                     |
| 2018-2019 | 1            | -1               | 0                      | 158            | 23                 | 8                    | 13                  | 202                      | -211                        | -9                       |
| 2019-2020 | 0            | -3               | -3                     | 104            | 0                  | 4                    | 11                  | 119                      | -182                        | -63                      |
| Average   | 1            | -3               | -1                     | 145            | 42                 | 11                   | 13                  | 211                      | -258                        | -47                      |