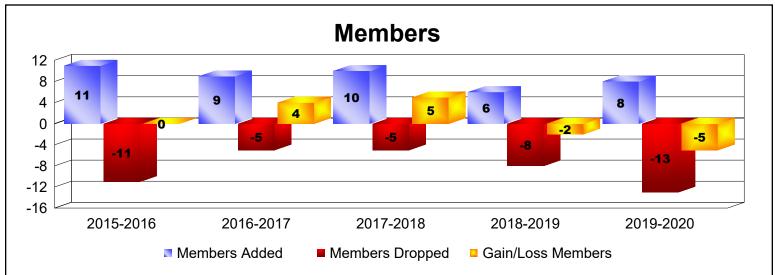

| Year      | New<br>Clubs | Dropped<br>Clubs | Gain/<br>Loss<br>Clubs | New<br>Members | Charter<br>Members | Reinstate<br>Members | Transfer<br>Members | Total<br>Member<br>Added | Total<br>Members<br>Dropped | Gain/<br>Loss<br>Members |
|-----------|--------------|------------------|------------------------|----------------|--------------------|----------------------|---------------------|--------------------------|-----------------------------|--------------------------|
| 2015-2016 | 0            | 0                | 0                      | 4              | 0                  | 0                    | 1                   | 5                        | -7                          | -2                       |
| 2015-2016 | 0            | 0                | 0                      | 5              | 0                  | 0                    | 1                   | 6                        | -4                          | 2                        |
| 2016-2017 | 0            | 0                | 0                      | 6              | 0                  | 1                    | 0                   | 7                        | -2                          | 5                        |
| 2016-2017 | 0            | 0                | 0                      | 2              | 0                  | 0                    | 0                   | 2                        | -3                          | -1                       |
| 2017-2018 | 0            | 0                | 0                      | 2              | 0                  | 1                    | 0                   | 3                        | -2                          | 1                        |
| 2017-2018 | 0            | 0                | 0                      | 3              | 1                  | 0                    | 3                   | 7                        | -3                          | 4                        |
| 2018-2019 | 0            | 0                | 0                      | 2              | 0                  | 1                    | 0                   | 3                        | -7                          | -4                       |
| 2018-2019 | 0            | 0                | 0                      | 3              | 0                  | 0                    | 0                   | 3                        | -1                          | 2                        |
| 2019-2020 | 0            | 0                | 0                      | 5              | 0                  | 0                    | 0                   | 5                        | -8                          | -3                       |
| 2019-2020 | 0            | 0                | 0                      | 2              | 0                  | 0                    | 1                   | 3                        | -5                          | -2                       |
| Average   | 0            | 0                | 0                      | 3              | 0                  | 0                    | 1                   | 4                        | -4                          | 0                        |